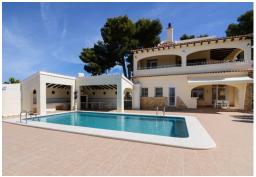

## REF. CBDE1188X Sale · Villa · Moraira

CB Property Sales

PRICE: 997.000 **897.000**€

+ INFO

This superbly renovated and restored villa has wonderful panoramic views to the sea, the Penon de Ifach and the Sierra Bernia mountains. The villa is located in an elevated position in Paichi, less than a five minute drive to the town centre and beaches of Moraira and to El Portet beach. You approach the property by a quiet residential street and enter by one of the three entrance gates, the main gates take you to a very large parking area with three independent garages, there is a pedestrian gate, ideal for unloading shopping, and a second gated parking area for one car close to the entrance to the main living level. The villa is distributed over three levels with a magnificent open naya on the roof terrace [fourth level] offering you amazing views over Moraira, the grounds are walled all around apart from a natural plot in front of the property which provides privacy, but also allows the owner to prevent the trees from spoiling the views. The d...

## **Features**

Energy Rating: In progress

View: Panoramic sea and mountain views

Pool: Private 10 x 5

PHONE: (+34) 608 774 545 WHATSAPP: +34608774545