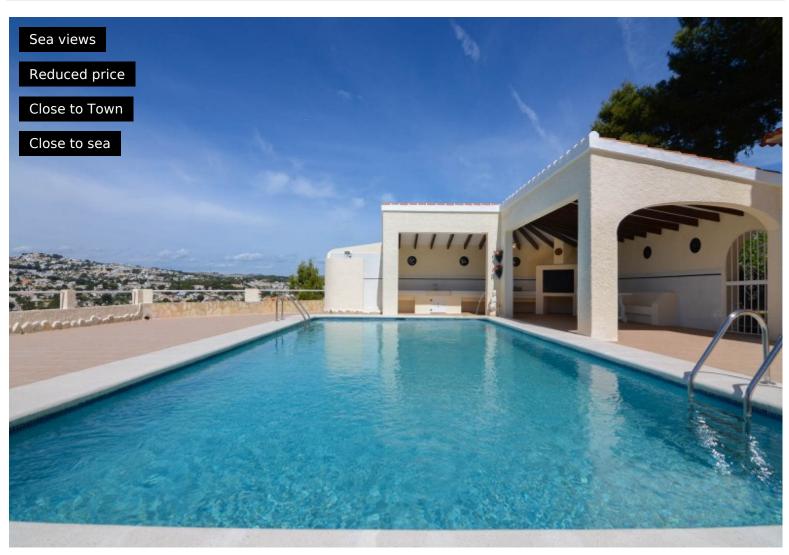

## REF. CBDE1188X Sale · Villa · Moraira

CB Property Sales

PRICE: 997.000 **897.000**€

+ INFO

This superbly renovated and restored villa has wonderful panoramic views to the sea, the Penon de Ifach and the Sierra Bernia mountains. The villa is located in an elevated position in Paichi, less than a five minute drive to the town centre and beaches of Moraira and to El Portet beach. You approach the property by a quiet residential street and enter by one of the three entrance gates, the main gates take you to a very large parking area with three independent garages, there is a pedestrian gate, ideal for unloading shopping, and a second gated parking area for one car close to the entrance to the main living level. The villa is distributed over three levels with a magnificent open naya on the roof terrace [fourth level] offering you amazing views over Moraira, the grounds are walled all around apart from a natural plot in front of the property which provides privacy, but also allows the owner to prevent the trees from spoiling the views. The d...

## **Features**

Energy Rating: In progress

View: Panoramic sea and mountain views

Pool: Private 10 x 5

PHONE: (+34) 608 774 545 WHATSAPP: +34608774545