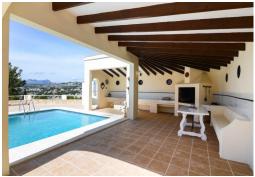

## REF. CBDE1188X Sale · Villa · Moraira

CB Property Sales

PRICE: 997.000 **897.000**€

+ INFO

This superbly renovated and restored villa has wonderful panoramic views to the sea, the Penon de Ifach and the Sierra Bernia mountains. The villa is located in an elevated position in Paichi, less than a five minute drive to the town centre and beaches of Moraira and to El Portet beach. You approach the property by a quiet residential street and enter by one of the three entrance gates, the main gates take you to a very large parking area with three independent garages, there is a pedestrian gate, ideal for unloading shopping, and a second gated parking area for one car close to the entrance to the main living level. The villa is distributed over three levels with a magnificent open naya on the roof terrace [fourth level] offering you amazing views over Moraira, the grounds are walled all around apart from a natural plot in front of the property which provides privacy, but also allows the owner to prevent the trees from spoiling the views. The d...

## **Features**

Energy Rating: In progress

View: Panoramic sea and mountain views

Pool: Private 10 x 5

PHONE: (+34) 608 774 545 WHATSAPP: +34608774545