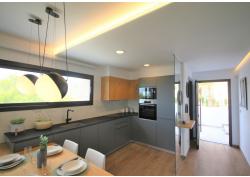

## $\begin{array}{c} \text{REF. CBAV-26163} \\ \text{Sale} \cdot \text{Apartment} \cdot \text{Benitachell} \end{array}$

PRICE: 370.00€

+ INFO

New, modern apartments with 2 bedrooms and 2 bathrooms. Open plan kitchen, dining and living room with terrace and garden on the ground floor apartments, and solarium on the top floor apartments. All distributed to make the most of the space, taking advantage of the Mediterranean light and offering the modern living. Different models available. Under-floor heating, hot and cold conducted air conditioning with thermostat in the living room, hot water by Altherma system, and electrical appliances are included. Community pool surrounded by large terraces to enjoy the sun, playground for kids, social club, gardens and parking. Walking distance to Cala del Llebeig and only a short drive to the centre of Moraira. Also close to the services that Residential Resort Cumbre del Sol is equipped with like supermarket and restaurants. Community fees 100 Euros per month. The square metres indicated are with the terraces included.