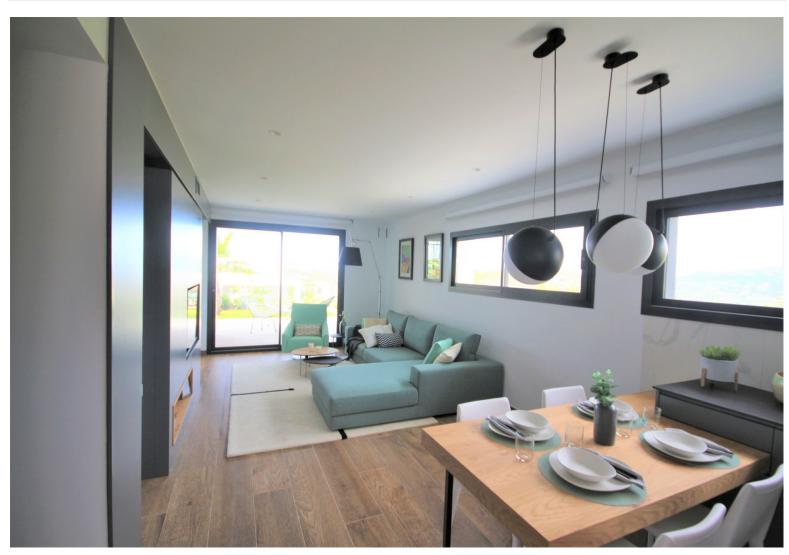

## $\begin{array}{c} \text{REF. CBAV-26163} \\ \text{Sale} \cdot \text{Apartment} \cdot \text{Benitachell} \end{array}$

PRICE: 370.00€

+ INFO

New, modern apartments with 2 bedrooms and 2 bathrooms. Open plan kitchen, dining and living room with terrace and garden on the ground floor apartments, and solarium on the top floor apartments. All distributed to make the most of the space, taking advantage of the Mediterranean light and offering the modern living. Different models available. Under-floor heating, hot and cold conducted air conditioning with thermostat in the living room, hot water by Altherma system, and electrical appliances are included. Community pool surrounded by large terraces to enjoy the sun, playground for kids, social club, gardens and parking. Walking distance to Cala del Llebeig and only a short drive to the centre of Moraira. Also close to the services that Residential Resort Cumbre del Sol is equipped with like supermarket and restaurants. Community fees 100 Euros per month. The square metres indicated are with the terraces included.

## key features

Bedrooms: 2

Built: 157m<sup>2</sup>

Bathrooms: 2

Energy Rating: In process