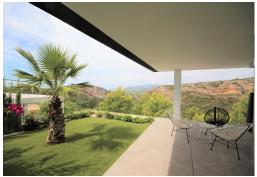

## $\begin{array}{c} \text{REF. CBAV-26163} \\ \text{Sale} \cdot \text{Apartment} \cdot \text{Benitachell} \end{array}$

PRICE: 370.00€

+ INFO

New, modern apartments with 2 bedrooms and 2 bathrooms. Open plan kitchen, dining and living room with terrace and garden on the ground floor apartments, and solarium on the top floor apartments. All distributed to make the most of the space, taking advantage of the Mediterranean light and offering the modern living. Different models available. Under-floor heating, hot and cold conducted air conditioning with thermostat in the living room, hot water by Altherma system, and electrical appliances are included. Community pool surrounded by large terraces to enjoy the sun, playground for kids, social club, gardens and parking. Walking distance to Cala del Llebeig and only a short drive to the centre of Moraira. Also close to the services that Residential Resort Cumbre del Sol is equipped with like supermarket and restaurants. Community fees 100 Euros per month. The square metres indicated are with the terraces included.