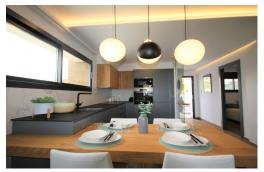

## $\begin{array}{c} \text{REF. CBAV-26163} \\ \text{Sale} \cdot \text{Apartment} \cdot \text{Benitachell} \end{array}$

PRICE: 370.00€

+ INFO

New, modern apartments with 2 bedrooms and 2 bathrooms. Open plan kitchen, dining and living room with terrace and garden on the ground floor apartments, and solarium on the top floor apartments. All distributed to make the most of the space, taking advantage of the Mediterranean light and offering the modern living. Different models available. Under-floor heating, hot and cold conducted air conditioning with thermostat in the living room, hot water by Altherma system, and electrical appliances are included. Community pool surrounded by large terraces to enjoy the sun, playground for kids, social club, gardens and parking. Walking distance to Cala del Llebeig and only a short drive to the centre of Moraira. Also close to the services that Residential Resort Cumbre del Sol is equipped with like supermarket and restaurants. Community fees 100 Euros per month. The square metres indicated are with the terraces included.